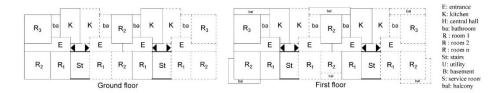

**Fig. 2.** The schematic plan of ground floor of the double house with two rooms and the relevant legend. *Source:* Author

This house is designed in the year 1929 by the Austrian architect: Kohler. It is a one floor building with two apartments and each apartment has two rooms. |This is the smallest unit for apartment designed before 1944 in Tirana. (Fig. 2.)

Fig. 3. The schematic plans of the double house with three rooms and the relevant legend. Source: Author

The example of house with three rooms is concepted with basement, two apartments for each floor and it goes up to two floors. Each aprtment is organised with inside stairs that connect vertically the basement with the ground floor and this one with the first floor. (Fig. 3.)