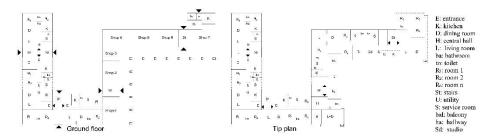

Fig. 5. The schematic plans of the house type 3 and the relevant legend. Source: Author

The house type 3 is a typical house designed for Littorio village, located at south and east of Tirana. Due to increasing number of the Italian officials populating Tirana city and the need for immediate accommodation started to implement a new idea of converting the villas into apartments. These buildings have to accommodate more than one family so floors were shared among two families. The number of floors of these buildings was two. (Fig. 5.)

**Fig. 6.** The schematic plans of the aeronautic building number 9 and the relevant legend. *Source:* Author

Fig. 7. The schematic plans of the civil building and the relevant legend. Source: Author

The last two samples presented in the paper are positioned in New Tirana. They are typical examples of multi families buildings. All the apartments have all the necessary areas for good social and physical conditions for each family. (Fig. 6., Fig. 7.)

The first case where the apartments and shops are designed in the same floor is the civil building. This happened in the ground floor because the other floors are only with apartments.