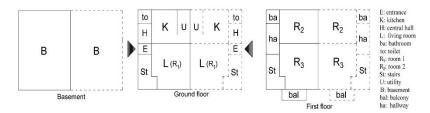

Fig. 3. The schematic plans of the double house with three rooms and the relevant legend. Source: Author

The example of house with three rooms is concepted with basement, two apartments for each floor and it goes up to two floors. Each aprtment is organised with inside stairs that connect vertically the basement with the ground floor and this one with the first floor. (Fig. 3.)

**Fig. 4.** The schematic plans of the single house with four rooms and the relevant legend. *Source:* Author

The typical house with four rooms is designed for one family only and it has two floors above and one under ground. (Fig. 4.)

The example with 6-8 rooms is similar to the above house but bigger in sufaces and more comfortable because of the biger number of rooms and ambjents inside it. Both cases go up to two floors plus the basement.