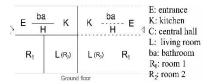

**Fig. 2.** The schematic plan of ground floor of the double house with two rooms and the relevant legend. *Source:* Author

This house is designed in the year 1929 by the Austrian architect: Kohler. It is a one floor building with two apartments and each apartment has two rooms. |This is the smallest unit for apartment designed before 1944 in Tirana. (Fig. 2.)