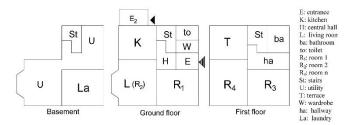

Fig. 5. The schematic plans of the house type 3 and the relevant legend. Source: Author

The house type 3 is a typical house designed for Littorio village, located at south and east of Tirana. Due to increasing number of the Italian officials populating Tirana city and the need for immediate accommodation started to implement a new idea of converting the villas into apartments. These buildings have to accommodate more than one family so floors were shared among two families. The number of floors of these buildings was two. (Fig. 5.)